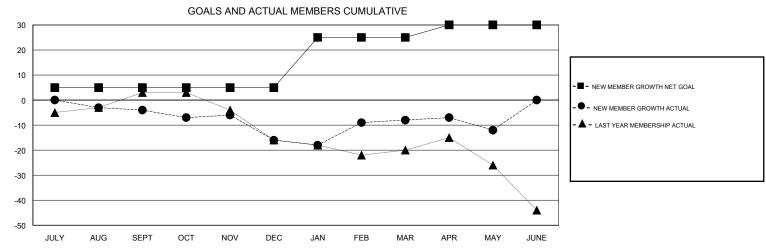

## MONTHLY MEMBERSHIP PROGRESS REPORT

District 105 M

Results as of: 5/31/2017

| DROPPED CLUBS: 0  DROPPED MEMBERS |         | 29 CLUBS OF 53 ADDED 1 OR MORE<br>NEW MEMBERS | GENDER DISTRIE  MALE  FEMALE  | 3UTION<br>728 (74.97%)<br>243 (25.03%) |     |
|-----------------------------------|---------|-----------------------------------------------|-------------------------------|----------------------------------------|-----|
| DECEASED                          | 13      | CLICK HEDE EOD CLIMI II ATIVE                 | TOTAL FAMILY UNIT MEMBERS     |                                        | 115 |
| CLUB CANCELLED OTHER              | 0<br>65 | CLICK HERE FOR CUMULATIVE  MEMBERSHIP DATA    | FAMILY MEMBERS PAYING HALF 50 |                                        | 58  |
| TOTAL                             | 78      |                                               |                               |                                        |     |