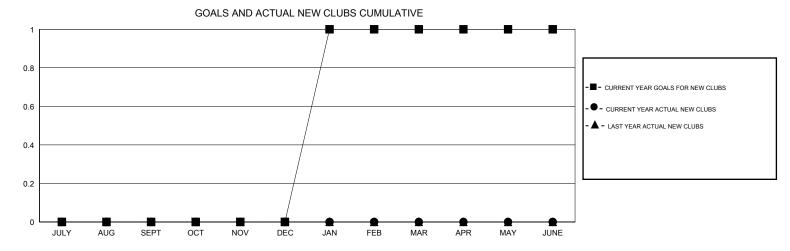

## MONTHLY MEMBERSHIP PROGRESS REPORT

District 105 M

Results as of: 5/31/2017

| DROPPED CLUBS: 0  DROPPED MEMBERS |         | 29 CLUBS OF 53 ADDED 1 OR MORE<br>NEW MEMBERS | GENDER DISTRIE  MALE  FEMALE  | 3UTION<br>728 (74.97%)<br>243 (25.03%) |     |
|-----------------------------------|---------|-----------------------------------------------|-------------------------------|----------------------------------------|-----|
| DECEASED                          | 13      | CLICK HEDE EOD CLIMI II ATIVE                 | TOTAL FAMILY UNIT MEMBERS     |                                        | 115 |
| CLUB CANCELLED OTHER              | 0<br>65 | CLICK HERE FOR CUMULATIVE  MEMBERSHIP DATA    | FAMILY MEMBERS PAYING HALF 50 |                                        | 58  |
| TOTAL                             | 78      |                                               |                               |                                        |     |