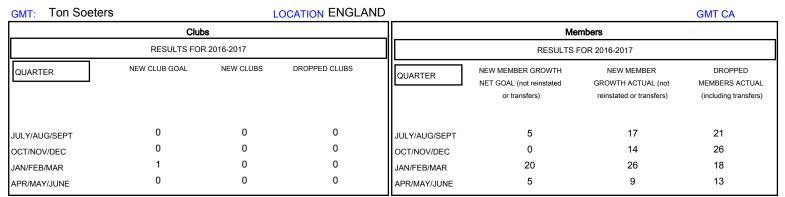

## MONTHLY MEMBERSHIP PROGRESS REPORT

District 105 M

Results as of: 5/31/2017

| DROPPED CLUBS: 0  DROPPED MEMBERS |         | 29 CLUBS OF 53 ADDED 1 OR MORE<br>NEW MEMBERS | GENDER DISTRIE  MALE  FEMALE  | 3UTION<br>728 (74.97%)<br>243 (25.03%) |     |
|-----------------------------------|---------|-----------------------------------------------|-------------------------------|----------------------------------------|-----|
| DECEASED                          | 13      | CLICK HEDE EOD CLIMI II ATIVE                 | TOTAL FAMILY UNIT MEMBERS     |                                        | 115 |
| CLUB CANCELLED OTHER              | 0<br>65 | CLICK HERE FOR CUMULATIVE  MEMBERSHIP DATA    | FAMILY MEMBERS PAYING HALF 50 |                                        | 58  |
| TOTAL                             | 78      |                                               |                               |                                        |     |